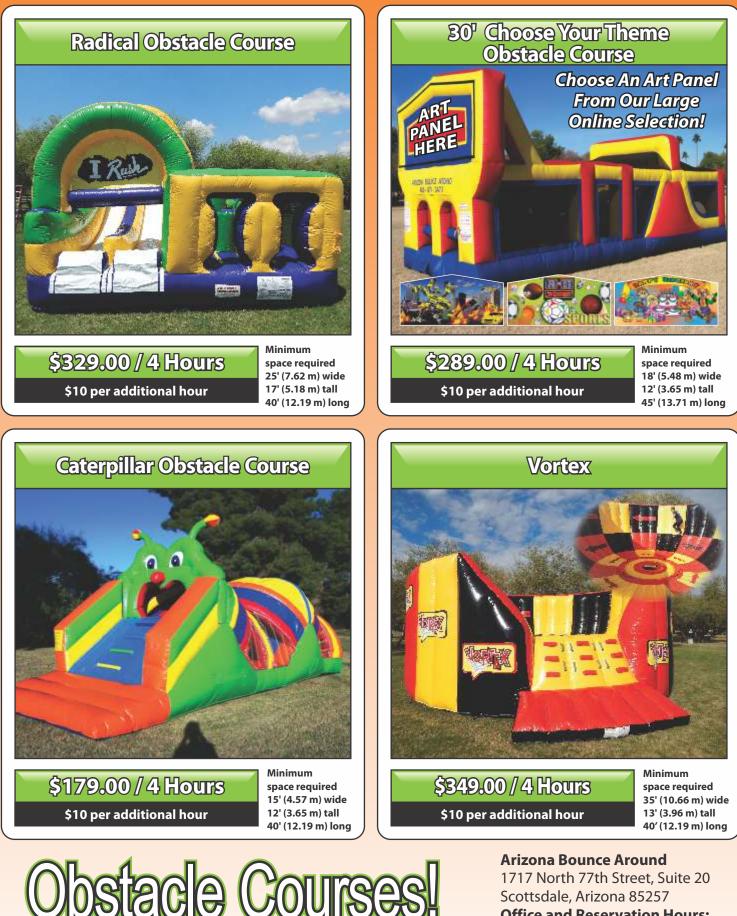

#### **Extreme Obstacle Course**

\$349.00 / 4 Hours \$10 per additional hour Minimum space required 25' (7.62 m) wide 24' (7.32 m) tall 80' (24.38 m) long

\$10 per additional hour

Minimum space required 25' (7.62 m) wide 24' (7.32 m) tall 40' (12.19 m) long