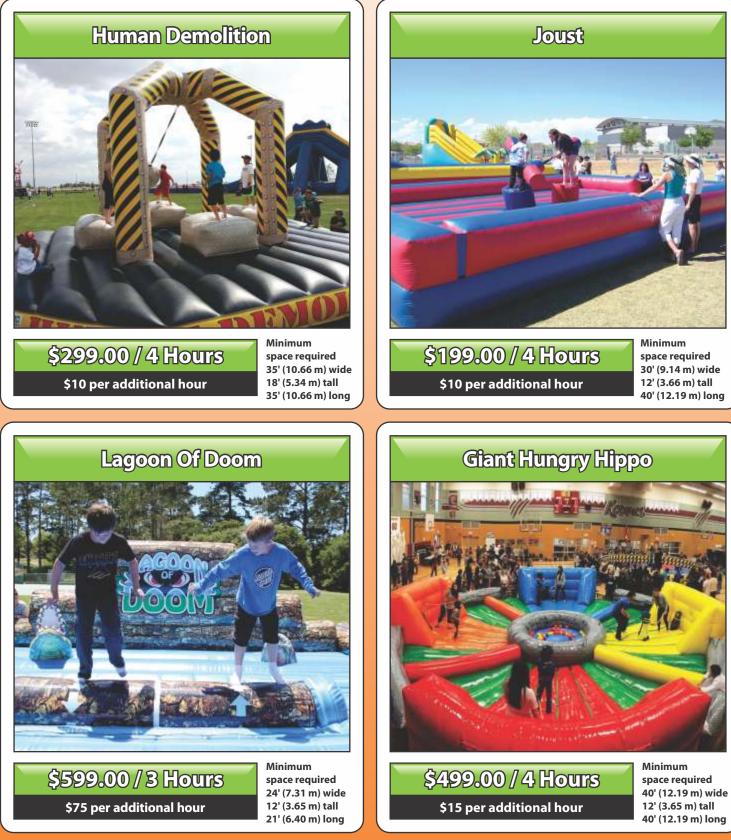

#### **Extreme Obstacle Course**

\$349.00 / 4 Hours \$10 per additional hour Minimum space required 25' (7.62 m) wide 24' (7.32 m) tall 80' (24.38 m) long

\$10 per additional hour

Minimum space required 25' (7.62 m) wide 24' (7.32 m) tall 40' (12.19 m) long