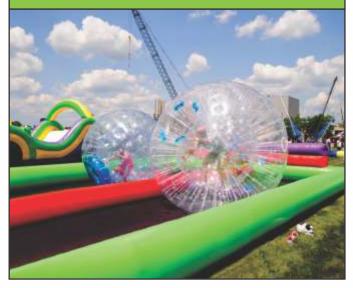

#### 2 Lane Zorb Ball Race Track

Call For Great Pricing! Available in 2, 3, 4, 5 & 7 lanes Minimum space required 30' (9.14 m) wide 12' (3.65 m) tall 85' (25.90 m) long