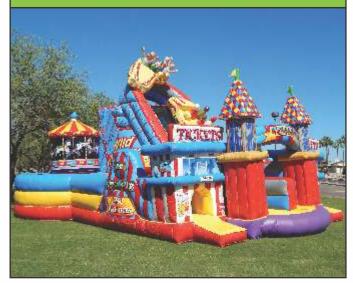

#### Amusement Park Obstacle Course

| \$749.00 / 4 Hours       |  |
|--------------------------|--|
| \$20 per additional hour |  |

Minimum space required 40' (12.19 m) wide 22' (6.70 m) tall 50' (15.24 m) long