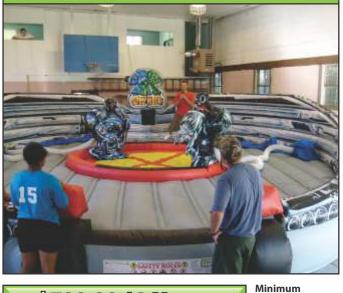

#### **Air Bots Transformer Game**

\$599.00 / 2 Hours \$149 per additional hour space required 40' (12.19 m) wide 12' (3.65 m) tall 40' (12.19 m) long

\$499.00 / 4 Hours \$10 per additional hour Minimum space required 35' (10.66 m) wide 15' (4.57 m) tall 45' (13.71 m) long