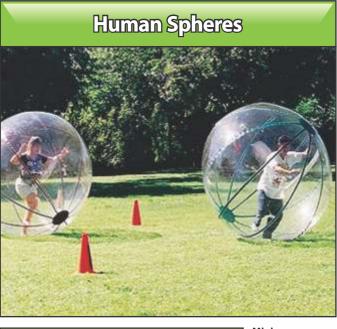

#### 2 Lane Zorb Ball Race Track

Call For Great Pricing! Available in 2, 3, 4, 5 & 7 lanes Minimum space required 30' (9.14 m) wide 12' (3.65 m) tall 85' (25.90 m) long