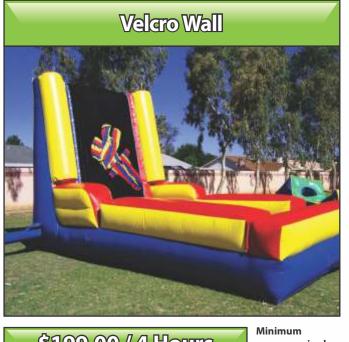

\$199.00 / 4 Hours \$10 per additional hour Minimum space required 15' (4.57 m) wide 15' (4.57 m) tall 50' (15.24 m) long