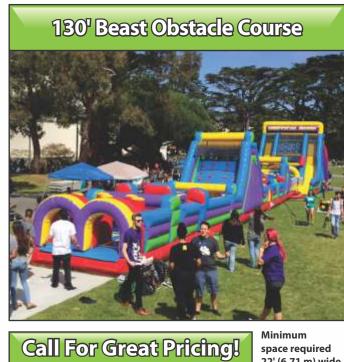

#### \$849.00 / 4 Hours \$20 per additional hour

Minimum space required 20' (6.09 m) wide 18' (5.48 m) tall 105' (32.0 m) long

Best prices in Arizona

Minimum space required 22' (6.71 m) wide 24' (7.32 m) tall 150' (45.72 m) long