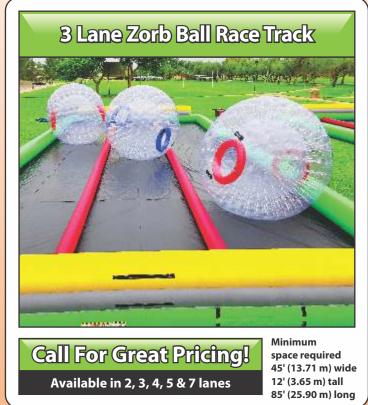

#### 2 Lane Zorb Ball Race Track

Call For Great Pricing! Available in 2, 3, 4, 5 & 7 lanes Minimum space required 30' (9.14 m) wide 12' (3.65 m) tall 85' (25.90 m) long