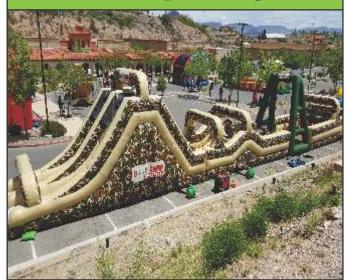

#### 20<sup>1</sup> x 20<sup>1</sup> Boxing Ring

\$199.00 / 4 Hours \$10 per additional hour Minimum space required 30' (9.14 m) wide 12' (3.66 m) tall 30' (9.14 m) long

\$399.00 / 4 Hours \$10 per additional hour Minimum space required 80' (24.38 m) wide 18' (4.57 m) tall 130' (39.62 m) long