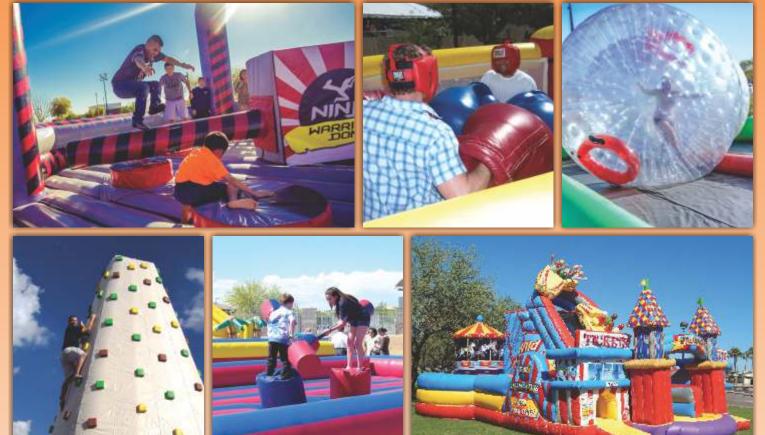

#### Ninja Warrior Dome

| Call For Great Pricing!   |
|---------------------------|
| Prices too low to display |

Minimum space required 35' (10.66 m) wide 18' (5.34 m) tall 35' (10.66 m) long

Cla Course

#### Treasure Of The Caribbean Obstacle Course

Minimum space required 55' (16.76 m) wide 26' (7.92 m) tall 55' (16.76 m) long

\$599.00 / 4 Hours \$10 per additional hour Minimum space required 35' (10.66 m) wide 55' (16.76 m) tall

#### 26' Inflatable Rockwall

\$499.00 / 4 Hours \$10 per additional hour Minimum space required 35' (10.66 m) wide 28' (8.53 m) tall 35' (10.66 m) long