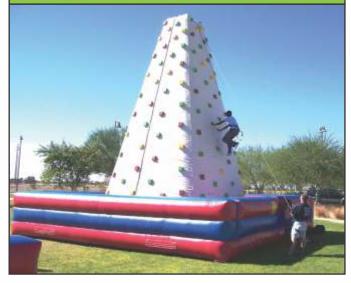

#### 26' Inflatable Rockwall

\$499.00 / 4 Hours \$10 per additional hour Minimum space required 35' (10.66 m) wide 28' (8.53 m) tall 35' (10.66 m) long