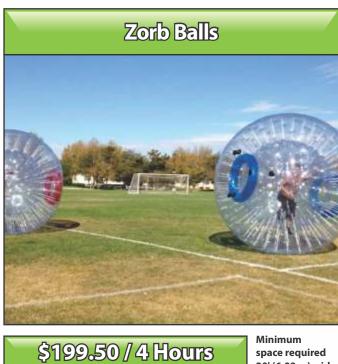

\$25 per additional hour

Minimum space required 20' (6.09 m) wide 12' (3.65 m) tall 75' (22.86 m) long