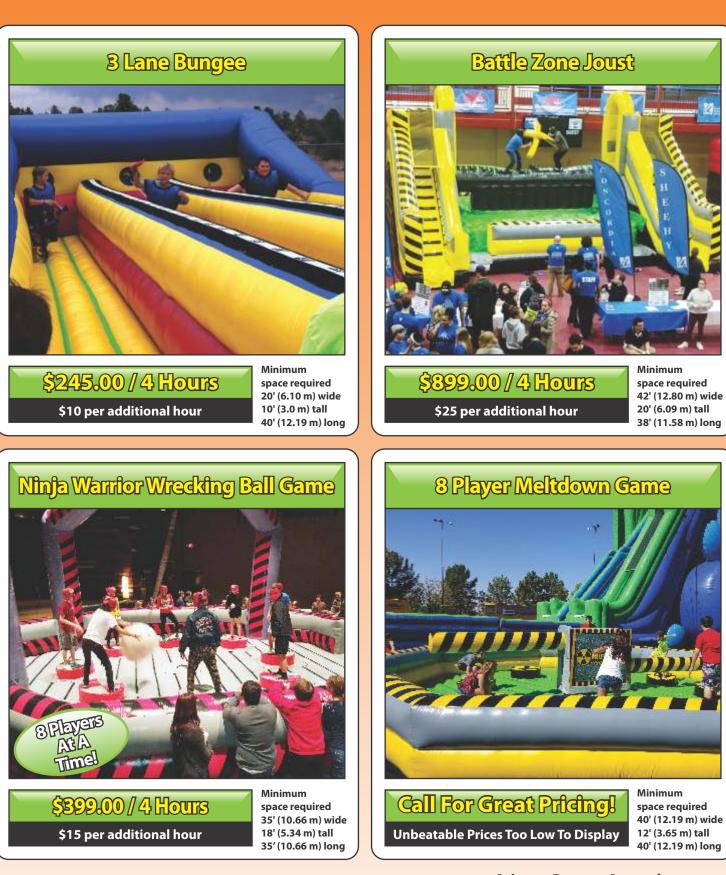

\$25 per additional hour

Minimum space required 20' (6.09 m) wide 12' (3.65 m) tall 75' (22.86 m) long

#### Ninja Warrior Dome

| Call For Great Pricing!   |
|---------------------------|
| Prices too low to display |

Minimum space required 35' (10.66 m) wide 18' (5.34 m) tall 35' (10.66 m) long

Cla Course