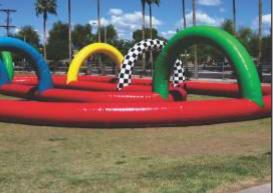

#### 2 Lane Zorb Ball Race Track

Call For Great Pricing! Available in 2, 3, 4, 5 & 7 lanes Minimum space required 30' (9.14 m) wide 12' (3.65 m) tall 85' (25.90 m) long