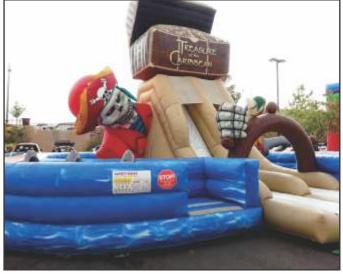

#### Treasure Of The Caribbean Obstacle Course

Minimum space required 55' (16.76 m) wide 26' (7.92 m) tall 55' (16.76 m) long

\$599.00 / 4 Hours \$10 per additional hour Minimum space required 35' (10.66 m) wide 55' (16.76 m) tall