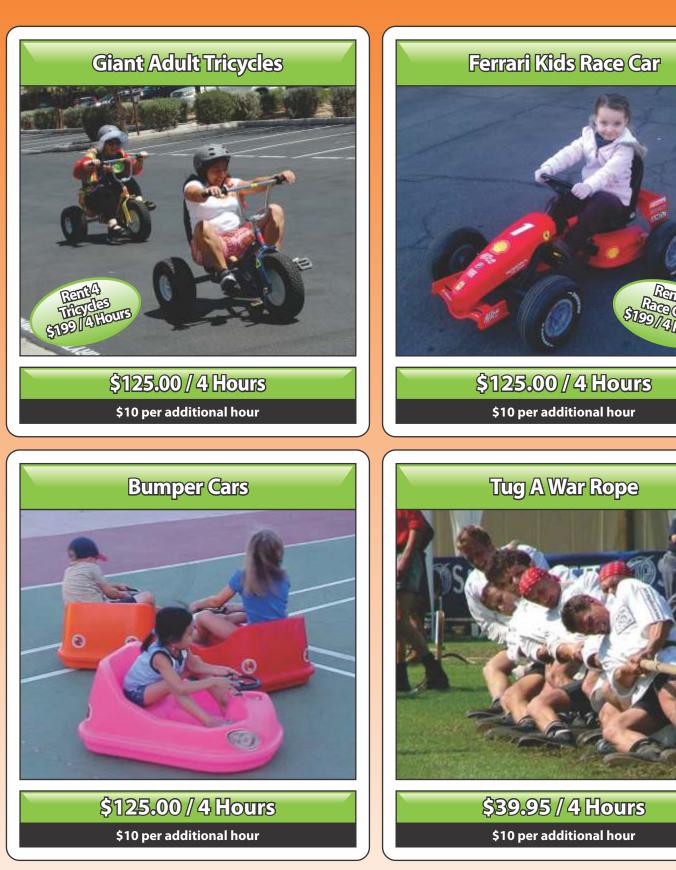

\$199.00 / 4 Hours \$10 per additional hour Minimum space required 15' (4.57 m) wide 15' (4.57 m) tall 50' (15.24 m) long

\$449.00 / 4 Hours \$10 per additional hour Minimum space required 20' (6.09 m) wide 12' (3.65 m) tall 30' (9.14 m) long

\$10 per additional hour

Minimum space required 25' (7.62 m) wide 8' (3.05 m) tall 25' (7.62 m) long

\$199.00 / 4 Hours \$10 per additional hour Minimum space required 20' (6.10 m) wide 18' (5.49 m) tall 30' (9.14 m) long