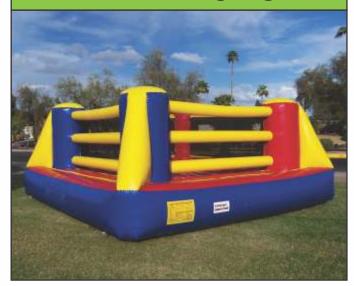

#### 20<sup>1</sup> x 20<sup>1</sup> Boxing Ring

\$199.00 / 4 Hours \$10 per additional hour Minimum space required 30' (9.14 m) wide 12' (3.66 m) tall 30' (9.14 m) long

\$399.00 / 4 Hours \$10 per additional hour Minimum space required 80' (24.38 m) wide 18' (4.57 m) tall 130' (39.62 m) long