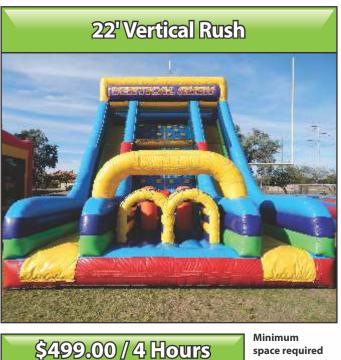

\$449.00 / 4 Hours \$10 per additional hour Minimum space required 20' (6.09 m) wide 12' (3.65 m) tall 30' (9.14 m) long

\$10 per additional hour

Minimum space required 25' (7.62 m) wide 8' (3.05 m) tall 25' (7.62 m) long