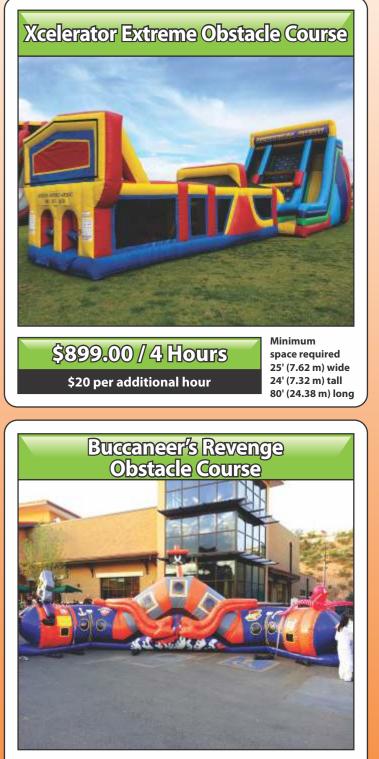

#### Treasure Of The Caribbean Obstacle Course

Minimum space required 55' (16.76 m) wide 26' (7.92 m) tall 55' (16.76 m) long

\$599.00 / 4 Hours \$10 per additional hour Minimum space required 35' (10.66 m) wide 55' (16.76 m) tall