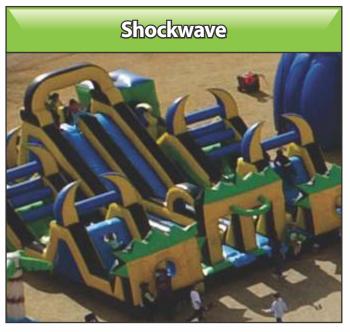

#### 20<sup>1</sup> x 20<sup>1</sup> Boxing Ring

\$199.00 / 4 Hours \$10 per additional hour Minimum space required 30' (9.14 m) wide 12' (3.66 m) tall 30' (9.14 m) long

\$399.00 / 4 Hours \$10 per additional hour Minimum space required 80' (24.38 m) wide 18' (4.57 m) tall 130' (39.62 m) long