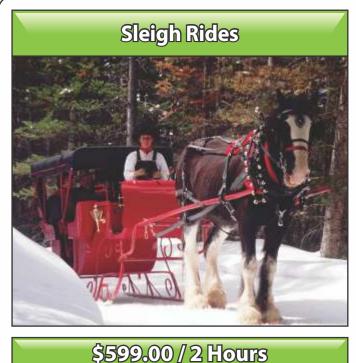

ong



## \$79.00 / 4 Hours \$10 per additional hour



## \$249.00 / 4 Hours \$25 per additional hour

# **Giant Snow Blowing Santa**



\$688.00 / 4 Hours \$289.00 / 4 Hours (Inflatable Only) Minimum space required 15' (4.57 m) wide 20' (6.09 m) tall 15' (4.57 m) long

# **High Power Artificial Storm Machine**



\$475.00 / 4 Hours When Delivered 24 hours when picked up









### **Snow Machine 500**



# \$399.00 / 4 Hours When Delivered 24 hours when picked up

# **Snow Machine**



\$109.00 / 4 Hours When Delivered 24 hours when picked up

> **Arizona Bounce Around** 1717 North 77th Street, Suite 20 Scottsdale, Arizona 85257 **Office and Reservation Hours:** 9:00 a.m. - 5:00 p.m., Mon. thru Fri. Deliveries available 7 days a week: 7:00 a.m. - 9:00 p.m. including most holidays







\$249 per additional hour





\$250.00 / Per Hour \$250 minimum charge for up to 1 hour

Minimum space required 12' (3.65 m) wide 12' (3.65 m) tall 12' (3.65 m) long