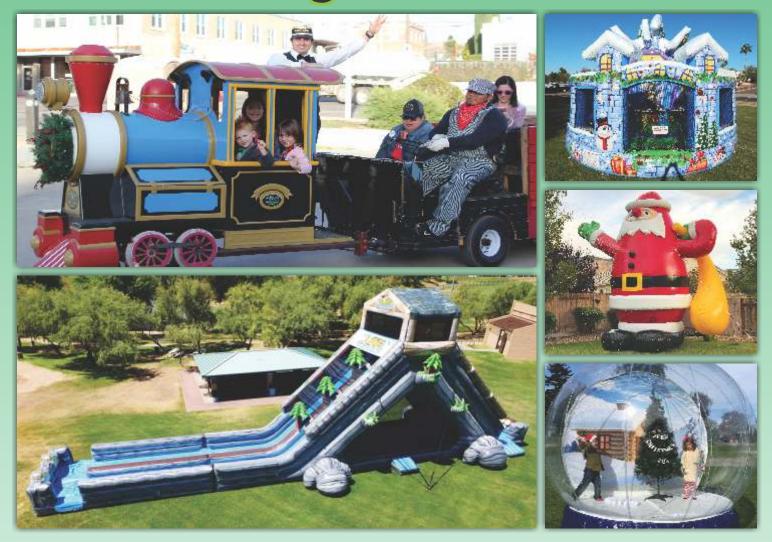

Memorable Events That Last a Lifetime

Prices Too Low To Display. Call For A Quote Today!

Minimum space required 25' (7.62 m) wide 35' (10.66 m) tall 120' (36.57 m) long