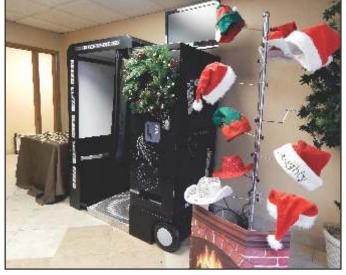

# Call For Great Pricing! Prices too low to display

Minimum space required 12' (3.65 m) wide 15' (4.57 m) tall 35' (10.66 m) long

\$975.00 / 3 Hours \$100 per additional hour Minimum space required 12' (3.65 m) wide 12' (3.65 m) tall 12' (3.65 m) long