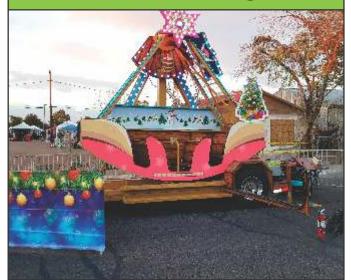

\$849.00 / 3 Hours \$100 per additional hour

\$599.00 / 3 Hours \$175 per additional hour Minimum space required 15' (4.57 m) wide 7' (2.13 m) tall 5' (1.52 m) long