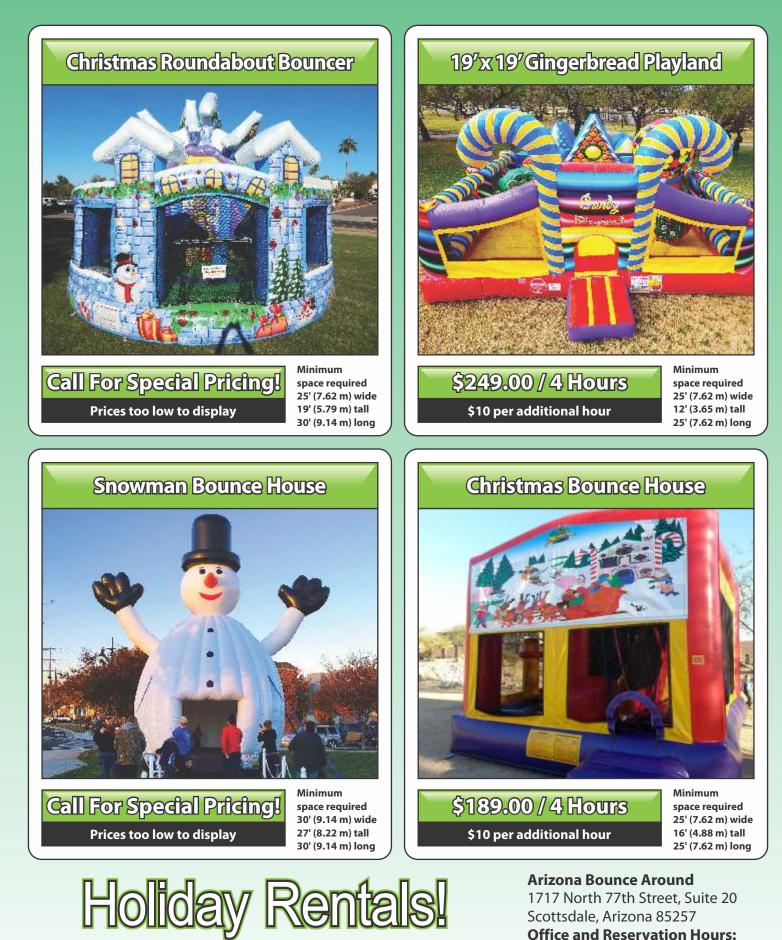

Memorable Events That Last a Lifetime

Prices Too Low To Display. Call For A Quote Today!

Minimum space required 25' (7.62 m) wide 35' (10.66 m) tall 120' (36.57 m) long

# Call For Great Pricing! Prices too low to display

Minimum space required 12' (3.65 m) wide 15' (4.57 m) tall 35' (10.66 m) long

\$975.00 / 3 Hours \$100 per additional hour Minimum space required 12' (3.65 m) wide 12' (3.65 m) tall 12' (3.65 m) long

\$849.00 / 3 Hours \$100 per additional hour

\$599.00 / 3 Hours \$175 per additional hour Minimum space required 15' (4.57 m) wide 7' (2.13 m) tall 5' (1.52 m) long