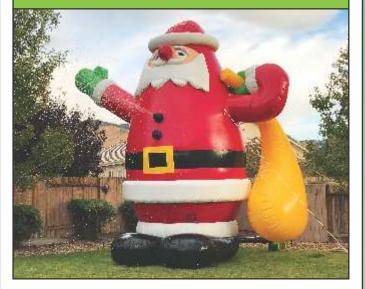

# **Giant Snow Blowing Santa**

\$688.00 / 4 Hours \$289.00 / 4 Hours (Inflatable Only) Minimum space required 15' (4.57 m) wide 20' (6.09 m) tall 15' (4.57 m) long