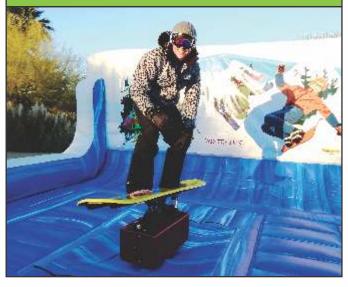

# **Mechanical Snow Board**

| \$699.00 / 3 Hours       |  |
|--------------------------|--|
| \$50 per additional hour |  |

Minimum space required 20' (6.10 m) wide 12' (3.66 m) tall 20' (6.10 m) long

Memorable Events That Last A Lifetime!