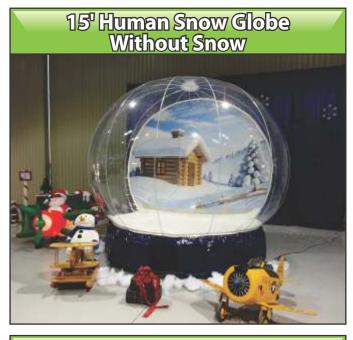

\$249 per additional hour

\$250.00 / Per Hour \$250 minimum charge for up to 1 hour

Minimum space required 12' (3.65 m) wide 12' (3.65 m) tall 12' (3.65 m) long