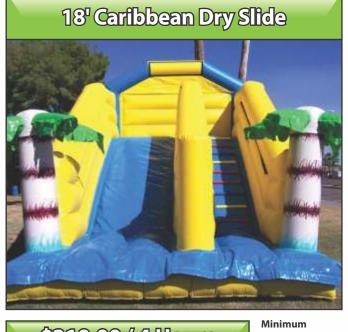

\$219.00 / 4 Hours

\$10 per additional hour

Minimum space required 25' (7.62 m) wide 18' (5.49 m) tall 35' (10.00 m) long