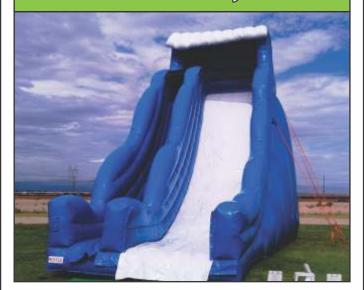

### 27'Tidal Wave Dry Slide

\$549.00 / 4 Hours

\$10 per additional hour

Minimum space required 25' (7.62 m) wide 30' (9.14 m) tall 50' (15.24 m) long

\$479.00 / 4 Hours

\$10 per additional hour

Minimum space required 25' (7.62 m) wide 26' (7.92 m) tall 40' (21.33 m) long