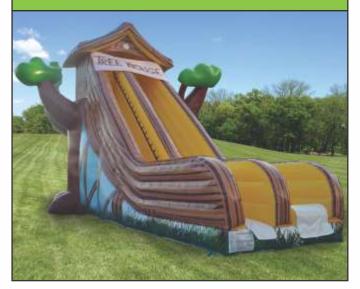

### 28' Tree House Slide

Call For Special Pricing!

Unbeatable prices too low to display

Minimum space required 25' (7.62 m) wide 32' (9.75 m) tall 55' (16.76 m) long