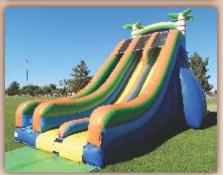

### 27'Tidal Wave Dry Slide

\$549.00 / 4 Hours

\$10 per additional hour

Minimum space required 25' (7.62 m) wide 30' (9.14 m) tall 50' (15.24 m) long

\$479.00 / 4 Hours

\$10 per additional hour

Minimum space required 25' (7.62 m) wide 26' (7.92 m) tall 40' (21.33 m) long