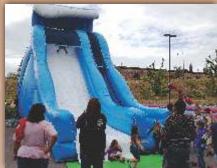

### 27'Tidal Wave Dry Slide

\$549.00 / 4 Hours

\$10 per additional hour

Minimum space required 25' (7.62 m) wide 30' (9.14 m) tall 50' (15.24 m) long

\$479.00 / 4 Hours

\$10 per additional hour

Minimum space required 25' (7.62 m) wide 26' (7.92 m) tall 40' (21.33 m) long