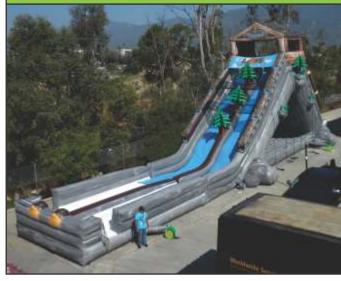

### 31' Dual Lane Alpine Slide

Call For Special Pricing!

Unbeatable prices too low to display

Minimum space required 25' (7.62 m) wide 35' (10.66 m) tall 20' (36.57 m) long