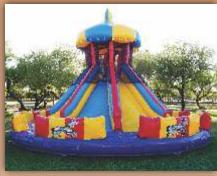

\$219.00 / 4 Hours

\$10 per additional hour

Minimum space required 25' (7.62 m) wide 18' (5.49 m) tall 35' (10.00 m) long