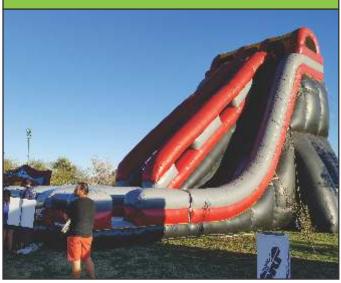

### 35' Black Diamond

\$899.00 / 4 Hours

\$10 per additional hour

Minimum space required 50' (15.24 m) wide 38' (11.58 m) tall 75' (22.86 m) long