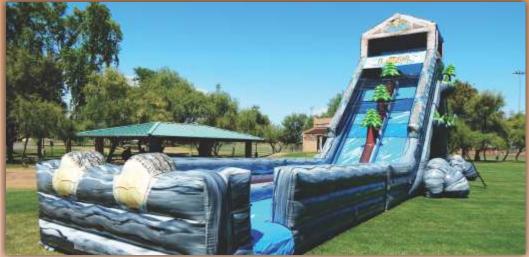

### 35' Black Diamond

\$899.00 / 4 Hours

\$10 per additional hour

Minimum space required 50' (15.24 m) wide 38' (11.58 m) tall 75' (22.86 m) long