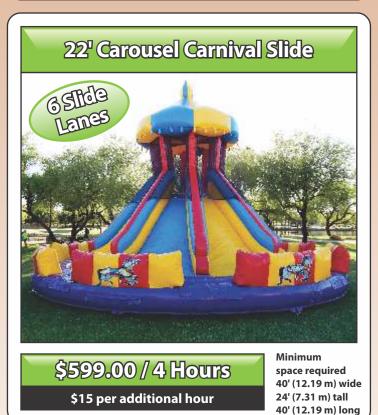

\$219.00 / 4 Hours

\$10 per additional hour

Minimum space required 25' (7.62 m) wide 18' (5.49 m) tall 35' (10.00 m) long