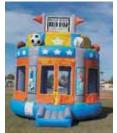

#### 15 x 15 Sports Arena Bounce House

## \$109 / 4 hours A Popular Choice For Birthday Parties!

\$10 per additional hour. Includes standard setup. Space requirements: 20' x 20' x 20' tall