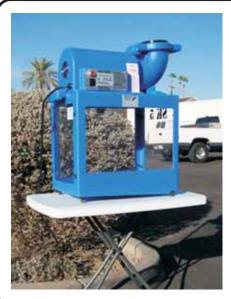

#### **Sno Kone Machine**

\$59.95 with supplies for 50 servings or \$49.95 if rented with an inflatable

Includes 1 quart of syrup, pour spout and 50 cups. Customer to supply ice. We recommend 25-30 pounds of ice per 100 servings. Additional supplies available at \$10.00 per 50 servings. Flavors available: cherry, strawberry, root beer, bubble gum, blueberry and watermelon.