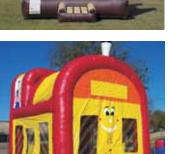

#### 15 x 15 Choo Choo Train Bouncer

#### \$109 / 4 hours

\$10 per additional hour. Includes standard setup. Space requirements: 20' x 20' x 20' tall