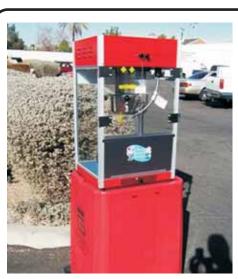

#### **Pop Corn Machine**

\$59.95 with supplies for 50 servings or \$49.95 if rented with an inflatable

Includes 10 bags of popcorn mix (corn, oil, butter & salt) 50 printed 46 oz. bags. Additional supplies available at \$10.00 per 50 servings.