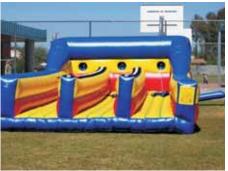

#### **Shockwave 3 Piece Obstacle Course**

#### \$599 / 4 hours

\$10 per additional hour.
Includes standard setup.
Space requirements:
55' long x 35' wide x 18' tall
Requires 3 separate electrical
outlets or generator.

This obstacle course rocks and features a 16' tall duel lane slide in the middle. You race through the 45' long obstacles, turn and climb the giant slide from behind then slide down to the end.