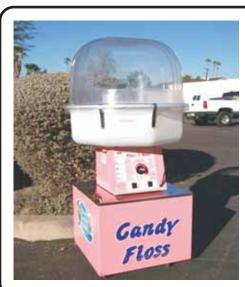

#### **Cotton Candy**

\$59.95 with supplies for 50 servings or \$49.95 if rented with an inflatable

Includes 1 quart of sugar mix, 50 bags, twist ties and 5 cones.
Choice of pink or blue sugar mix.
Additional supplies available at \$10.00 per 50 servings.
Shown with optional stand available for \$5.00 additional.