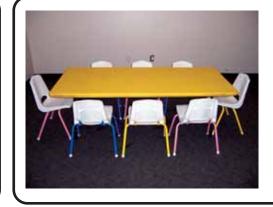

#### **6 Foot Adjustable Height Kids Table** & 8 Multi Colored **Chairs**

**Only \$19.95 Set** Additional tables \$8.03 each

Additional chairs \$1.49 each