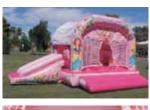

#### 15 x 20 Princess Bounce House With Slide

### \$149 / 4 hours Add a Cooling System for Only \$34.95

\$10 per additional hour. Includes standard setup. Interactive play items inside the bounce house. Space requirements: 30' x 20' x 15' tall