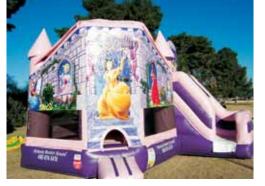

#### 15 x 20 Princess Bounce House With Slide

### \$149 / 4 hours Add a Cooling System for Only \$34.95

\$10 per additional hour. Includes standard setup. Interactive play items inside the bounce house. Space requirements: 30' x 20' x 15' tall