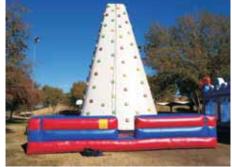

## 26' Tall Inflatable Climbing Rockwall Mountain

Requires 1 attendant for each climber. Staff available, call for pricing.

### \$499 / 4 hours without staff

#### \$449 / 4 hours without staff, if rented with

other inflatables

\$10 per additional hour. Includes standard setup. Space requirements: 35' long x 35' wide x 28' tall

This Inflatable rock wall will go where traditional hard rock walls won't. In the back yard, courtyards, inside a gym or areas with limited accessibility. Easy to climb, ages 3-adult.