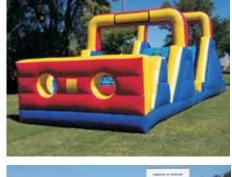

#### **Extreme Obstacle Course With 2 Lanes**

#### \$425 / 4 hours

\$10 per additional hour. Includes standard setup. Space requirements: 55' long x 25' wide x 20' tall