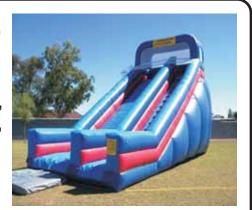

### The World's Tallest Inflatable Water Slide!

THIS IS THE ULTIMATE IN PARTY RENTALS!

Guaranteed To Impress Your Party Guests!

**The Rhino Water Slide** 

200' Long x 60' Wide x 40' High

\$3,500 per day \$5,000 for 2 days \$6,000 for 3 days

#### Our 200 Foot Long, 40 Foot Tall & 60 Foot Wide Monster Water Slide

This inflatable is so unique, we've actually rented and delivered it to events from California to Florida!

Call us for complete details on this very custom rental.

**Wet, Summer Months** 

**\$3,500** per day

**Wet, Summer Months** 

\$5,000 for 2 days

**Wet, Summer Months** 

\$6,000 for 3 days

Minimum space requirements: 200' long x 75' wide x 40' high

Guaranteed To Impress Your Guests!