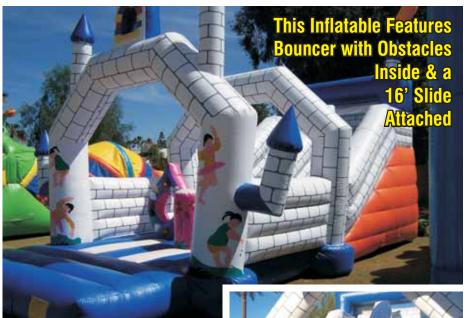

#### 14 x 21 3 in 1 Tree House Bounce With Slide & Obstacles Inside

## \$149 / 4 hours Add a Cooling System for Only \$34.95

\$10 per additional hour. Interactive play items inside the bounce house. Includes standard setup. Space requirements: 20' x 30' x 15' tall