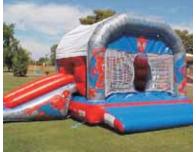

#### 15 x 20 Spider Bounce House With Slide

### \$149 / 4 hours Add a Cooling System for Only \$34.95

\$10 per additional hour. Includes standard setup. Interactive play items inside the bounce house. Space requirements: 30' x 20' x 15' tall