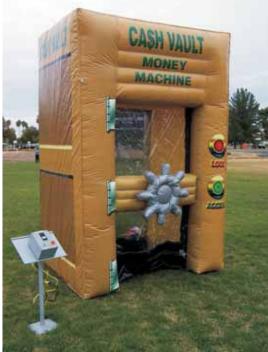

#### **Inflatable Cash Vault**

Imagine the excitement generated by giving that lucky person the opportunity to try to catch as much money, coupons, flowers or whatever you are promoting as it flies around inside this 5' x 7' x 10' vault.

Comes complete with timer and money pouch.

#### **\$399 / 4 hours**

\$10 per additional hour. Includes standard setup.

**Play Money:** It looks real but this paper money is intended to be played with instead of spent! Includes 144 misc. \$1, \$5, \$10, \$20, \$50 & \$100 dollar bills.