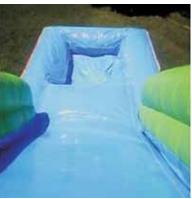

### The World's Tallest Inflatable Water Slide!

THIS IS THE ULTIMATE IN PARTY RENTALS!

Guaranteed To Impress Your Party Guests!

**The Rhino Water Slide** 

200' Long x 60' Wide x 40' High

\$3,500 per day \$5,000 for 2 days \$6,000 for 3 days

#### Our 200 Foot Long, 40 Foot Tall & 60 Foot Wide Monster Water Slide

This inflatable is so unique, we've actually rented and delivered it to events from California to Florida!

Call us for complete details on this very custom rental.

**Wet, Summer Months** 

**\$3,500** per day

**Wet, Summer Months** 

\$5,000 for 2 days

**Wet, Summer Months** 

\$6,000 for 3 days

Minimum space requirements: 200' long x 75' wide x 40' high

Guaranteed To Impress Your Guests!