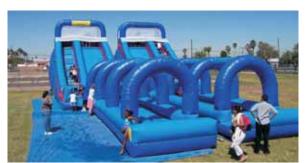

## 24 Foot Duel Super Water Slide With Duel 40 Foot Slip & Slide Attached

#### \$1150 / 4 hours

\$10 per additional hour. Includes standard setup. Must be set up on grass. Space requirements: 80' long x 55' wide x 26' tall