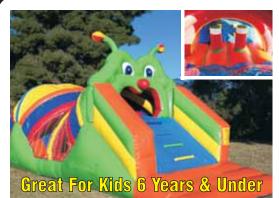

#### Caterpillar Mini Obstacle Course

#### \$179 / 4 hours

\$10 per additional hour.
Includes standard setup
Must be set up on grass.
Space requirements:
40' long x 15' wide x 12' tall