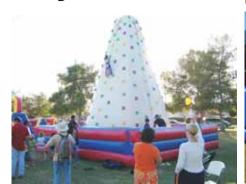

## 26' Tall Inflatable Climbing Rockwall Mountain

Requires 1 attendant for each climber. Staff available, call for pricing.

### \$499 / 4 hours without staff

#### \$449 / 4 hours without staff, if rented with

other inflatables

\$10 per additional hour. Includes standard setup. Space requirements: 35' long x 35' wide x 28' tall

This Inflatable rock wall will go where traditional hard rock walls won't. In the back yard, courtyards, inside a gym or areas with limited accessibility. Easy to climb, ages 3-adult.