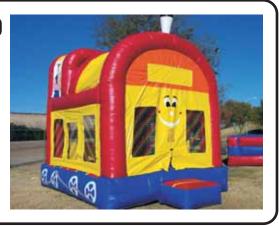

#### 14 x 21 3 in 1 Tree House Bounce With Slide & Obstacles Inside

## \$149 / 4 hours Add a Cooling System for Only \$34.95

\$10 per additional hour. Interactive play items inside the bounce house. Includes standard setup. Space requirements: 20' x 30' x 15' tall

#### A Very Popular Birthday Party Rental!