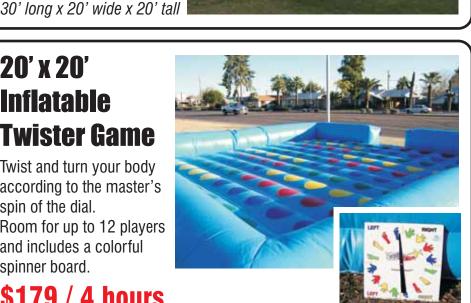

#### 20' x 20' **Inflatable Twister Game**

**Inflatable** 

**Basketball** 

**Slam Dunk** 

\$119 / 4 hours

\$10 per additional hour.

Includes standard setup.

Includes 3 Full Size

**Basketballs** 

Minimum Space Requirements:

Twist and turn your body according to the master's spin of the dial.

Room for up to 12 players and includes a colorful spinner board.