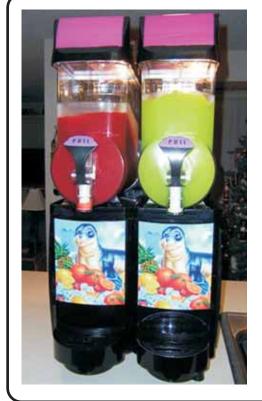

#### Slushy/Margarita Machine

\$149.95 with supplies to make 5-6 gallons Includes 1 gallon of syrup. Additional gallons of syrup available for \$19.95 each.

Customer to supply water, cups, straws & lids.

Slushy flavors available: lemon lime, kiwi strawberry & blue raspberry. Sour additive available for \$10.00 come in separate bottle with pump to add directly into cups.

**Margarita flavors:** strawberry margarita & traditional green.