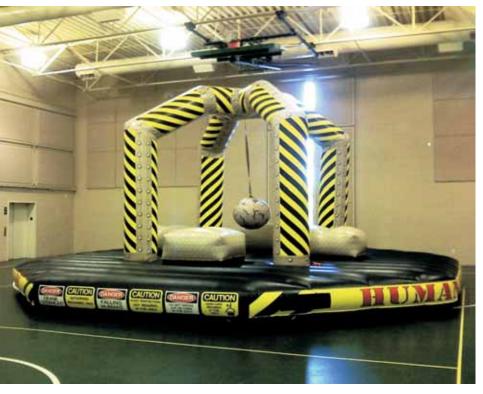

## **Human Demolition Zone**

Similar to our 4 person Joust Arena, but with a huge inflatable wrecking ball. This new & exciting game will be a big hit at your next event!

#### **\$289 / 4 hours**

\$10 per additional hour. Includes standard setup. Space requirements: 35' long x 35' wide x 18' tall

Recommended Age 8-Adult