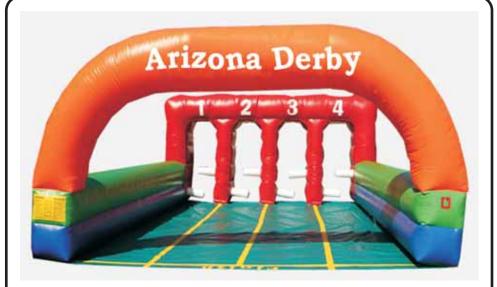

## Let The Races Begin! \$499 / 4 hours

Additional horses are available for only \$25.00 each.

#### 4 Lane Arizona Derby

Comes complete with 4 horses. Sizes available: Small ages 3-6, Medium ages 6-10 & Large ages 10-adult. \$10 per additional hour. Includes standard setup. Space requirements: 50' long x 35' wide x 15' tall