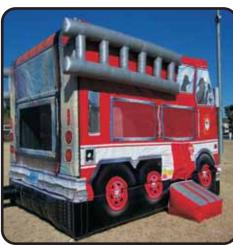

#### 13 x 16 Fire Truck Bouncer

#### \$139 / 4 hours

\$10 per additional hour. Includes standard setup. Space requirements: 20' x 20' x 15' tall