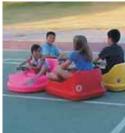

#### Self-Propelled Bumper Cars

5 Cars for 4 hrs. \$125 or \$105 With Any Bouncer Or Slide Rental

Smooth flat surface required for best results. Weight limit up to 75 pounds per car. Great fun for kids 8 & under.