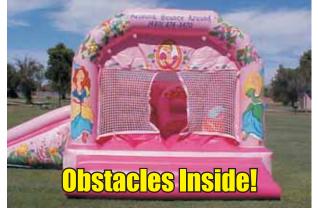

#### 15 x 20 Princess Bounce House With Slide

### \$149 / 4 hours Add a Cooling System for Only \$34.95

\$10 per additional hour. Includes standard setup. Interactive play items inside the bounce house. Space requirements: 30' x 20' x 15' tall