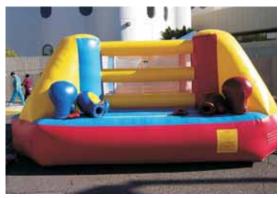

#### **18 x 18 Inflatable Boxing or Sumo Ring**

Comes complete with 2 pair of adult gloves and headgear

#### **\$230 / 4 hours**

#### Add 2 sumo suits and have the Boxing/Sumo Combo for only **\$399 / 4 hours**

It's 2 Games in One!

\$10 per additional hour. Includes standard setup. Space requirements: 25' long x 25' wide x 10' tall