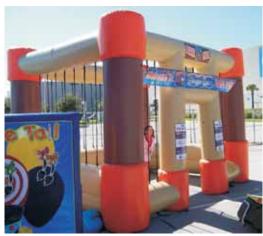

#### 14 x 14 Inflatable Jail

## Are you looking to add some fun to your next Fund Raising Event?

Send your best friends and associates to jail and let others Bail Them Out. It is all for a worthy cause and lots of fun.

The Bail Me Out Jail is a great way to raise money for churches, schools and charities.

#### \$199 / 4 hours On Grass or Indoors \$219 / 4 hours

Outdoors On Concrete, Asphalt, etc. (No Dirt or Sand)

\$10 per additional hour.
Includes standard setup.
Space requirements:
20' long x 20' wide x 17 tall'