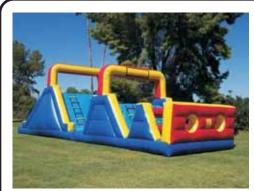

#### **Shockwave 3 Piece Obstacle Course**

#### \$599 / 4 hours

\$10 per additional hour.
Includes standard setup.
Space requirements:
55' long x 35' wide x 18' tall
Requires 3 separate electrical
outlets or generator.

This obstacle course rocks and features a 16' tall duel lane slide in the middle. You race through the 45' long obstacles, turn and climb the giant slide from behind then slide down to the end.