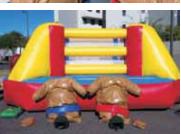

#### **18 x 18 Inflatable Boxing or Sumo Ring**

Comes complete with 2 pair of adult gloves and headgear

#### **\$230 / 4 hours**

#### Add 2 sumo suits and have the Boxing/Sumo Combo for only **\$399 / 4 hours**

It's 2 Games in One!

\$10 per additional hour. Includes standard setup. Space requirements: 25' long x 25' wide x 10' tall