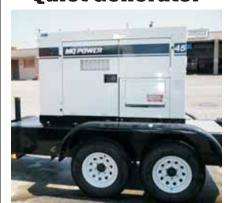

#### **36,000 Watt Super Ouiet Generator**

\$440.00 Up to 4 hours

This generator will power up to 13 inflatable blowers, large DJ or PA system, large light towers, concessions, etc. There are 18 available circuits on

this unit.