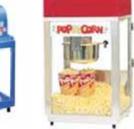

#### **Pop Corn Machine**

\$59.95 with supplies for 50 servings or \$49.95 if rented with an inflatable

Includes 10 bags of popcorn mix (corn, oil, butter & salt) 50 printed 46 oz. bags. Additional supplies available at \$10.00 per 50 servings.

Shown with optional stand

available for \$5.00 additional.

Can't Find What You Were Looking For?
Just Give Us a Call or Visit Our Website
www.arizonabouncearound.com

480=874=3470

Reservation & Office Hours: Monday thru Friday 8 a.m. - 6 p.m. Deliveries Available 7 Days a Week Between 6:30 a.m. - 10:00 p.m.