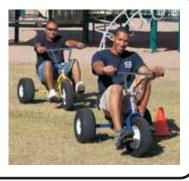

#### **Adult Tricycles**

Adult Tricycles Are Great For Parents, Teachers or Company Team Building!

2 Trikes / 4 hrs. \$125 or 4 Trikes / 4 hrs. \$199

\$10 per additional hour. For ages 12 & older.