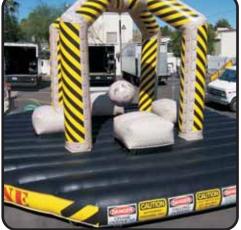

## **Human Demolition Zone**

Similar to our 4 person Joust Arena, but with a huge inflatable wrecking ball. This new & exciting game will be a big hit at your next event!

#### **\$289 / 4 hours**

\$10 per additional hour. Includes standard setup. Space requirements: 35' long x 35' wide x 18' tall

Recommended Age 8-Adult