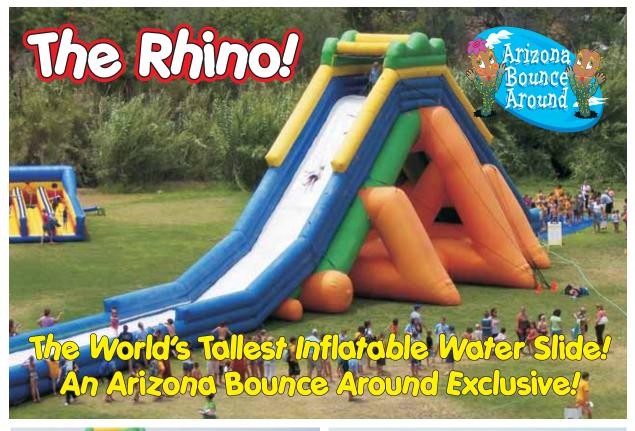

### The World's Tallest Inflatable Water Slide!

THIS IS THE ULTIMATE IN PARTY RENTALS!

Guaranteed To Impress Your Party Guests!

**The Rhino Water Slide** 

200' Long x 60' Wide x 40' High

\$3,500 per day \$5,000 for 2 days \$6,000 for 3 days

**Wet, Summer Months** 

**\$3,500** per day

**Wet, Summer Months** 

\$5,000 for 2 days

**Wet, Summer Months** 

\$6,000 for 3 days

Minimum space requirements: 200' long x 75' wide x 40' high

Guaranteed To Impress Your Guests!