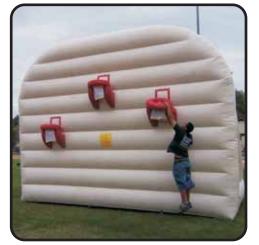

#### **Velcro Wall**

#### **\$230 / 4 hours**

\$10 per additional hour.
Includes child and teen
suits with standard setup.
Space requirements:
30' long x 20' wide x
20' tall

Get Some Air Time!