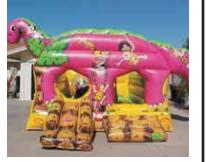

#### 14 x 21 Jurassic Fun Theme Bounce House

## With Slide & Obstacles Inside

### \$149 / 4 hours Add a Cooling System for Only \$34.95

\$10 per additional hour. Interactive play items inside the bounce house. Includes standard setup. Space requirements: 20' x 30' x 15' tall