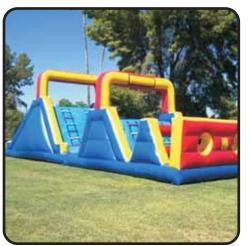

#### **Shockwave 3 Piece Obstacle Course**

#### \$599 / 4 hours

\$10 per additional hour.
Includes standard setup.
Space requirements:
55' long x 35' wide x 18' tall
Requires 3 separate electrical
outlets or generator.

This obstacle course rocks and features a 16' tall duel lane slide in the middle. You race through the 45' long obstacles, turn and climb the giant slide from behind then slide down to the end.