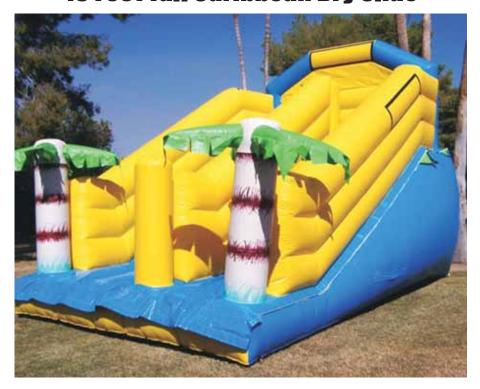

#### **10 Foot Tropical Dual Lane Water Slide**

\$159 / 4 hours

\$10 per additional hour. Includes standard setup. Must be set up on grass. Space requirements: 30' long x 20' wide x 12' tall