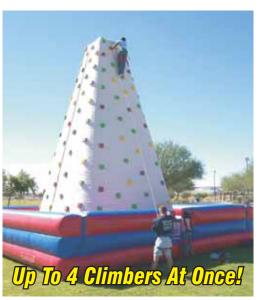

## 26' Tall Inflatable Climbing Rockwall Mountain

Requires 1 attendant for each climber. Staff available, call for pricing.

### \$499 / 4 hours without staff

#### \$449 / 4 hours without staff, if rented with

other inflatables

\$10 per additional hour. Includes standard setup. Space requirements: 35' long x 35' wide x 28' tall

This Inflatable rock wall will go where traditional hard rock walls won't. In the back yard, courtyards, inside a gym or areas with limited accessibility. Easy to climb, ages 3-adult.