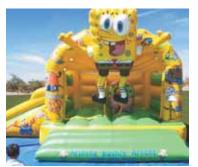

#### 15 x 20 Sponge Bounce House With Slide & Obstacles Inside

## \$149 / 4 hours Add a Cooling System for Only \$34.95

\$10 per additional hour.
Interactive play items
inside the bounce house.
Includes standard setup.
Space requirements:
30' x 20' x 15' tall