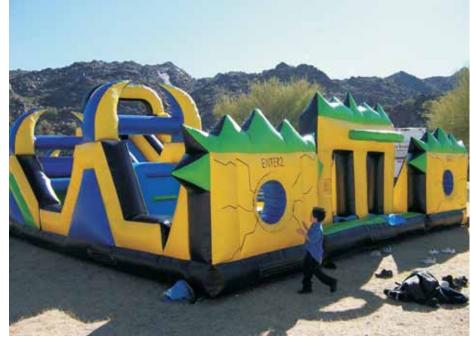

#### **Shockwave 3 Piece Obstacle Course**

#### \$599 / 4 hours

\$10 per additional hour.
Includes standard setup.
Space requirements:
55' long x 35' wide x 18' tall
Requires 3 separate electrical
outlets or generator.

This obstacle course rocks and features a 16' tall duel lane slide in the middle. You race through the 45' long obstacles, turn and climb the giant slide from behind then slide down to the end.