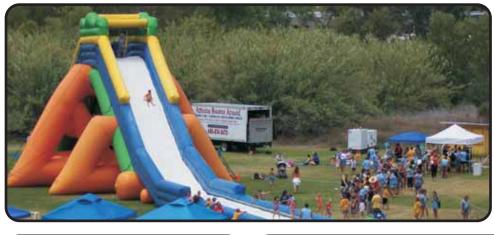

### The World's Tallest Inflatable Water Slide!

THIS IS THE ULTIMATE IN PARTY RENTALS!

Guaranteed To Impress Your Party Guests!

**The Rhino Water Slide** 

200' Long x 60' Wide x 40' High

\$3,500 per day \$5,000 for 2 days \$6,000 for 3 days

#### Our 200 Foot Long, 40 Foot Tall & 60 Foot Wide Monster Water Slide

This inflatable is so unique, we've actually rented and delivered it to events from California to Florida!

Call us for complete details on this very custom rental.

**Wet, Summer Months** 

**\$3,500** per day

**Wet, Summer Months** 

\$5,000 for 2 days

**Wet, Summer Months** 

\$6,000 for 3 days

Minimum space requirements: 200' long x 75' wide x 40' high

Guaranteed To Impress Your Guests!