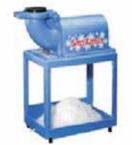

#### **Sno Kone Machine**

\$59.95 with supplies for 50 servings or \$49.95 if rented with an inflatable

Includes 1 quart of syrup, pour spout and 50 cups. Customer to supply ice. We recommend 25-30 pounds of ice per 100 servings. Additional supplies available at \$10.00 per 50 servings. Flavors available: cherry, strawberry, root beer, bubble gum, blueberry and watermelon.