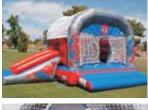

#### 14 x 21 3 in 1 Tree House Bounce With Slide & Obstacles Inside

## \$149 / 4 hours Add a Cooling System for Only \$34.95

\$10 per additional hour. Interactive play items inside the bounce house. Includes standard setup. Space requirements: 20' x 30' x 15' tall

#### A Very Popular Birthday Party Rental!