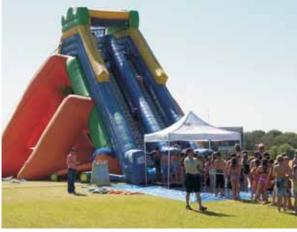

#### Our 200 Foot Long, 40 Foot Tall & 60 Foot Wide Monster Water Slide

This inflatable is so unique, we've actually rented and delivered it to events from California to Florida!

Call us for complete details on this very custom rental.

**Wet, Summer Months** 

**\$3,500** per day

**Wet, Summer Months** 

\$5,000 for 2 days

**Wet, Summer Months** 

\$6,000 for 3 days

Minimum space requirements: 200' long x 75' wide x 40' high

Guaranteed To Impress Your Guests!