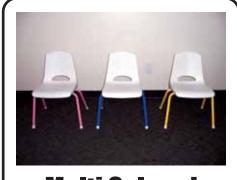

**Multi Colored Kids Chairs Only \$1.49 each** 

**White Plastic Folding Chairs Only \$1.49 each** 

We will donate .25 cents per chair to fight breast cancer

**Pink Plastic Folding Chairs Only \$1.74 each** 