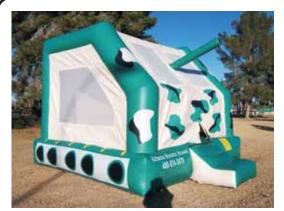

#### 15 x 15 Army Tank Bouncer

#### \$109 / 4 hours

\$10 per additional hour. Includes standard setup. Space requirements: 20' x 20' x 15' tall