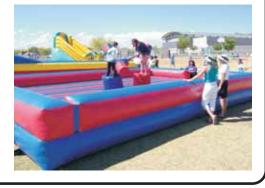

#### Inflatable Joust Arena

#### **\$230 / 4 hours**

\$10 per additional hour.
Includes standard setup.
Space requirements:
40' long x 30' wide x
10' tall