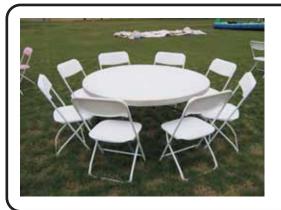

#### **60" Round Table** & 8 White Chairs

Only \$24.95 Set

**Additional Tables** \$13.03 each **Additional Chairs** \$1.49 each

#### **8 Foot Rectangle Table & 8 White Chairs**

**Only \$21.95 Set** 

**Additional Tables \$10.03 each Additional Chairs \$1.49 each** 

#### **6 Foot Rectangle Table & 6 White Chairs**

Only \$18.97 Set

**Additional Tables \$10.03 each Additional Chairs \$1.49 each** 

### **8 Foot Rectangle**

**Only \$23.95 Set** 

**Additional Tables \$10.03 each Additional Chairs \$1.74 each** 