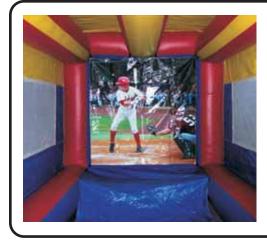

#### 15 x 15 Sports Arena Bounce House

## \$109 / 4 hours A Popular Choice For Birthday Parties!

\$10 per additional hour. Includes standard setup. Space requirements: 20' x 20' x 20' tall