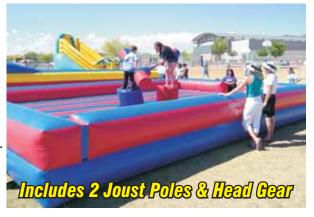

#### Inflatable Joust Arena

#### **\$230 / 4 hours**

\$10 per additional hour.
Includes standard setup.
Space requirements:
40' long x 30' wide x
10' tall