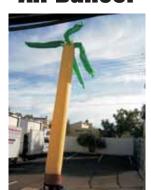

#### 35' Single Tube **Air Dancer**

On grass or rocks. Includes setup. **Add Side Walls for** \$4.00 Ea.

10 x 10

\$44.95

**Canopy** 

\$64.95 On concrete, asphalt or hard surfaces. Includes setup.