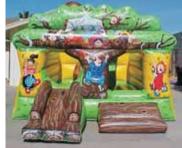

#### 14 x 21 3 in 1 Tree House Bounce With Slide & Obstacles Inside

## \$149 / 4 hours Add a Cooling System for Only \$34.95

\$10 per additional hour. Interactive play items inside the bounce house. Includes standard setup. Space requirements: 20' x 30' x 15' tall

#### A Very Popular Birthday Party Rental!