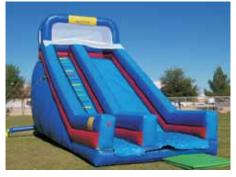

### The World's Tallest Inflatable Water Slide!

THIS IS THE ULTIMATE IN PARTY RENTALS!

Guaranteed To Impress Your Party Guests!

**The Rhino Water Slide** 

200' Long x 60' Wide x 40' High

\$3,500 per day \$5,000 for 2 days \$6,000 for 3 days

#### Our 200 Foot Long, 40 Foot Tall & 60 Foot Wide Monster Water Slide

This inflatable is so unique, we've actually rented and delivered it to events from California to Florida!

Call us for complete details on this very custom rental.

**Wet, Summer Months** 

**\$3,500** per day

**Wet, Summer Months** 

\$5,000 for 2 days

**Wet, Summer Months** 

\$6,000 for 3 days

Minimum space requirements: 200' long x 75' wide x 40' high

Guaranteed To Impress Your Guests!