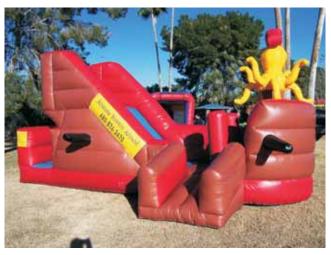

#### **12 Foot Pirate Ship Dry Slide**

\$10 per additional hour. Includes standard setup. Must be set up on grass. Space requirements: 30' long x 20' wide x 14' tall

#### **18 Foot Tall Caribbean Dry Slide**

\$219 / 4 hours

\$10 per additional hour. Includes standard setup. Must be set up on grass. Space requirements: 40' long x 25'wide x 20' tall

#### **Dual 24 Foot Tall Super Dry Slide**

\$850 / 4 hours

\$10 per additional hour. Includes standard setup. Must be set up on grass. Space requirements: 40' long x 50' wide x 26' tall

#### **24 Foot Tall Super Dry Slide**

\$425 / 4 hours

\$10 per additional hour. Includes standard setup. Must be set up on grass. Space requirements: 40' long x 25' wide x 26' tall

#### **15 x 30 Castle Dry Slide & Activity Play**

**\$249 / 4 hours** 

\$10 per additional hour. Includes standard setup. Must be set up on grass. Space requirements: 35' long x 20' wide x 20' tall