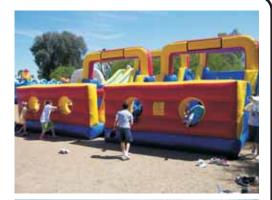

#### **Dual Extreme Obstacle Course With 4 Lanes**

#### **\$850 / 4 hours**

\$10 per additional hour. Includes standard setup. Space requirements: 55' long x 55' wide x 20' tall

#### **Perfect For High Volume Events** and All Age Groups!