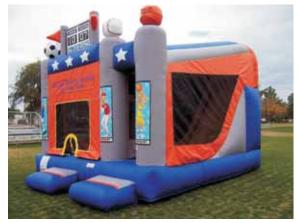

#### 18 x 15 - 5 in 1 Sports Arena With 14' Slide, Obstacles & Basketball Hoops Inside

#### \$199 / 4 hours

\$10 per additional hour. Includes standard setup. Space requirements: 25' x 25' x 20' tall