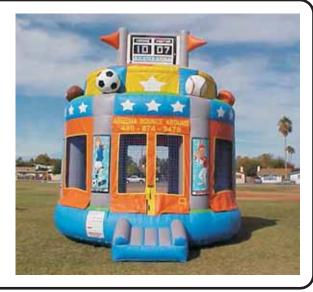

#### 15 x 15 Sports Arena Bounce House

## \$109 / 4 hours A Popular Choice For Birthday Parties!

\$10 per additional hour. Includes standard setup. Space requirements: 20' x 20' x 20' tall