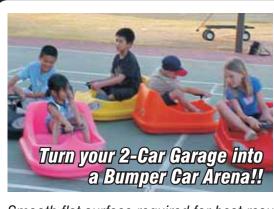

#### Self-Propelled Bumper Cars

5 Cars for 4 hrs. \$125 or \$105 With Any Bouncer Or Slide Rental

Smooth flat surface required for best results. Weight limit up to 75 pounds per car. Great fun for kids 8 & under.