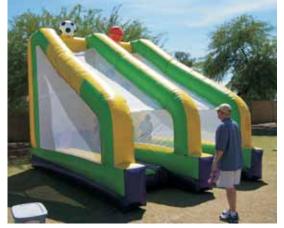

#### **Dual Soccer Kick Challenge**

#### \$149 / 4 hours

Comes with 6 Soccer Balls \$10 per additional hour. Includes standard setup. Space requirements: 20' long x 20' wide x 20' tall

**Up For The Challenge?** 