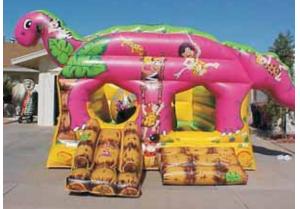

#### 14 x 21 Jurassic Fun Theme Bounce House

## With Slide & Obstacles Inside

### \$149 / 4 hours Add a Cooling System for Only \$34.95

\$10 per additional hour. Interactive play items inside the bounce house. Includes standard setup. Space requirements: 20' x 30' x 15' tall