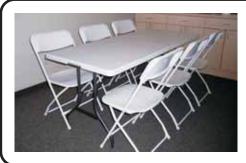

#### **6 Foot Rectangle Table & 6 White Chairs**

Only \$18.97 Set

**Additional Tables \$10.03 each Additional Chairs \$1.49 each** 