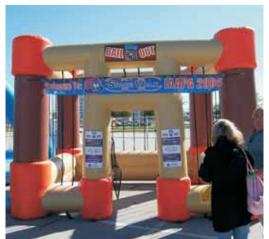

#### 14 x 14 Inflatable Jail

## Are you looking to add some fun to your next Fund Raising Event?

Send your best friends and associates to jail and let others Bail Them Out. It is all for a worthy cause and lots of fun.

The Bail Me Out Jail is a great way to raise money for churches, schools and charities.

#### \$199 / 4 hours On Grass or Indoors \$219 / 4 hours

Outdoors On Concrete, Asphalt, etc. (No Dirt or Sand)

\$10 per additional hour.
Includes standard setup.
Space requirements:
20' long x 20' wide x 17 tall'