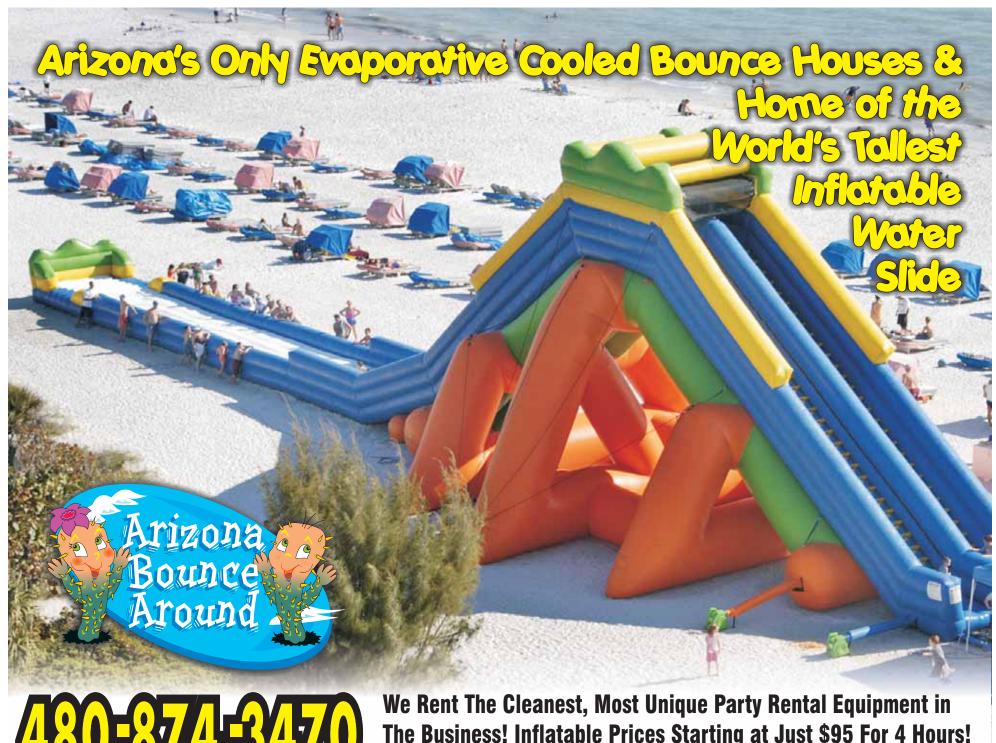

### The World's Tallest Inflatable Water Slide!

THIS IS THE ULTIMATE IN PARTY RENTALS!

Guaranteed To Impress Your Party Guests!

**The Rhino Water Slide** 

200' Long x 60' Wide x 40' High

\$3,500 per day \$5,000 for 2 days \$6,000 for 3 days

#### Our 200 Foot Long, 40 Foot Tall & 60 Foot Wide Monster Water Slide

This inflatable is so unique, we've actually rented and delivered it to events from California to Florida!

Call us for complete details on this very custom rental.

**Wet, Summer Months** 

**\$3,500** per day

**Wet, Summer Months** 

\$5,000 for 2 days

**Wet, Summer Months** 

\$6,000 for 3 days

Minimum space requirements: 200' long x 75' wide x 40' high

Guaranteed To Impress Your Guests!