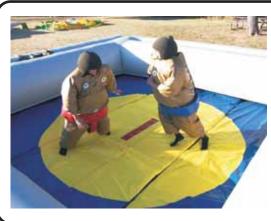

#### **Sumo Wrestling** With 25 x 25 **Inflatable Ring**

**\$249 / 4 hours** 

\$10 per additional hour Space requirements: 30' x 30'