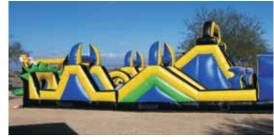

#### **Extreme Obstacle Course With 2 Lanes**

#### \$425 / 4 hours

\$10 per additional hour. Includes standard setup. Space requirements: 55' long x 25' wide x 20' tall