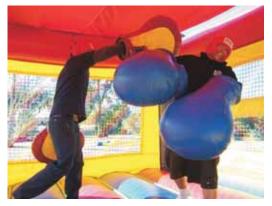

#### **15 x 15 Bouncy Boxing**

#### \$199 / 4 hours

Comes with 2 Pair of Oversized Kids Gloves & Headgear. **Recommended Ages:** 12 & Under

\$10 per additional hour.

Space requirements: 20' long x 20' wide x 20' tall