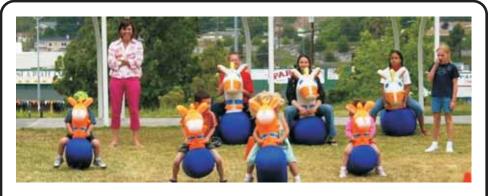

#### 4 Inflatable Ponies \$199.00 / 4 hours

Comes complete w 4 orange cones. Must be used on plush grass or inside smooth gym floor.

Sizes available: Small ages 3-6, Medium ages 6-10, Large ages 10-adult