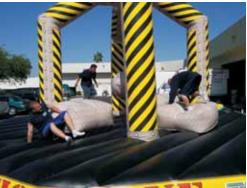

## **Human Demolition Zone**

Similar to our 4 person Joust Arena, but with a huge inflatable wrecking ball. This new & exciting game will be a big hit at your next event!