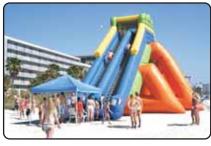

### The World's Tallest Inflatable Water Slide!

THIS IS THE ULTIMATE IN PARTY RENTALS!

Guaranteed To Impress Your Party Guests!

**The Rhino Water Slide** 

200' Long x 60' Wide x 40' High

\$3,500 per day \$5,000 for 2 days \$6,000 for 3 days

#### Our 200 Foot Long, 40 Foot Tall & 60 Foot Wide Monster Water Slide

This inflatable is so unique, we've actually rented and delivered it to events from California to Florida!

Call us for complete details on this very custom rental.

**Wet, Summer Months** 

**\$3,500** per day

**Wet, Summer Months** 

\$5,000 for 2 days

**Wet, Summer Months** 

\$6,000 for 3 days

Minimum space requirements: 200' long x 75' wide x 40' high

Guaranteed To Impress Your Guests!