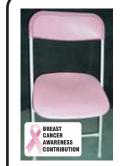

**Multi Colored Kids Chairs Only \$1.49 each** 

**White Plastic Folding Chairs Only \$1.49 each** 

We will donate .25 cents per chair to fight breast cancer

**Pink Plastic Folding Chairs Only \$1.74 each** 