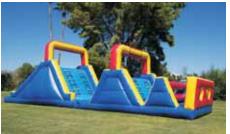

#### **Shockwave 3 Piece Obstacle Course**

#### \$599 / 4 hours

\$10 per additional hour.
Includes standard setup.
Space requirements:
55' long x 35' wide x 18' tall
Requires 3 separate electrical
outlets or generator.

This obstacle course rocks and features a 16' tall duel lane slide in the middle. You race through the 45' long obstacles, turn and climb the giant slide from behind then slide down to the end.