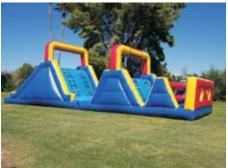

#### **Shockwave 3 Piece Obstacle Course**

#### \$599 / 4 hours

\$10 per additional hour.
Includes standard setup.
Space requirements:
55' long x 35' wide x 18' tall
Requires 3 separate electrical
outlets or generator.

This obstacle course rocks and features a 16' tall duel lane slide in the middle. You race through the 45' long obstacles, turn and climb the giant slide from behind then slide down to the end.