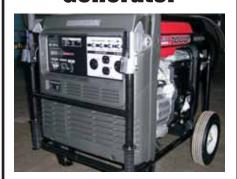

#### 3,000 Watt Super **Quiet Honda Generator**

\$49.95 Up to 4 hours

This generator will power 1 single inflatable blower and 1 concession or small DJ or PA system (excludes Slushy machine)

#### 7,000 Watt Super **Quiet Honda** Generator

\$85.00 Up to 4 hours

This generator will power 3-5 inflatable blowers, large DJ or PA system, small light towers. concessions, etc.