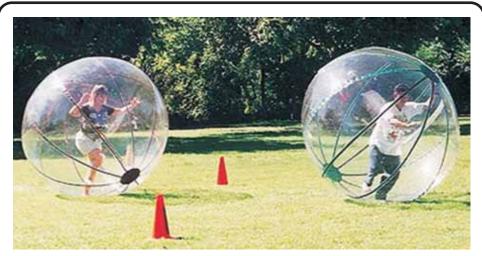

#### **Human Spheres**

\$325 per pair or \$299 if rented with other inflatables Players use their hands & feet to rotate and move the spheres from the inside as they race against their opponent.

Requires 1 attendant for each ball, Ages 8 to adult. Staff available, call for pricing. \$10.00 per additional hour