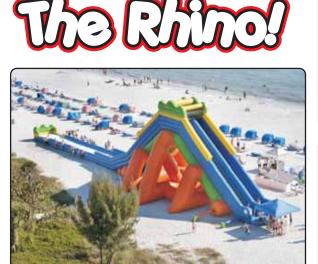

### The World's Tallest Inflatable Water Slide!

THIS IS THE ULTIMATE IN PARTY RENTALS!

Guaranteed To Impress Your Party Guests!

**The Rhino Water Slide** 

200' Long x 60' Wide x 40' High

\$3,500 per day \$5,000 for 2 days \$6,000 for 3 days

#### Our 200 Foot Long, 40 Foot Tall & 60 Foot Wide Monster Water Slide

This inflatable is so unique, we've actually rented and delivered it to events from California to Florida!

Call us for complete details on this very custom rental.

**Wet, Summer Months** 

**\$3,500** per day

**Wet, Summer Months** 

\$5,000 for 2 days

**Wet, Summer Months** 

\$6,000 for 3 days

Minimum space requirements: 200' long x 75' wide x 40' high

Guaranteed To Impress Your Guests!