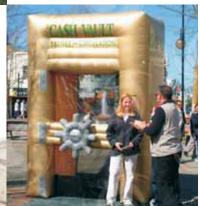

#### **Inflatable Cash Vault**

Imagine the excitement generated by giving that lucky person the opportunity to try to catch as much money, coupons, flowers or whatever you are promoting as it flies around inside this 5' x 7' x 10' vault.

Comes complete with timer and money pouch.

#### **\$399 / 4 hours**

\$10 per additional hour. Includes standard setup.

**Play Money:** It looks real but this paper money is intended to be played with instead of spent! Includes 144 misc. \$1, \$5, \$10, \$20, \$50 & \$100 dollar bills.