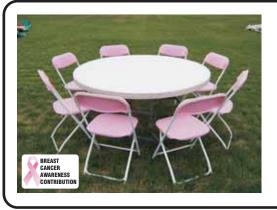

**Multi Colored Kids Chairs Only \$1.49 each** 

**White Plastic Folding Chairs Only \$1.49 each** 

We will donate .25 cents per chair to fight breast cancer

**Pink Plastic Folding Chairs Only \$1.74 each** 

#### **60" Round Table** & 8 Pink Chairs

**Only \$26.95 Set** 

**Additional Tables** \$13.03 each **Additional Chairs** \$1.74 each