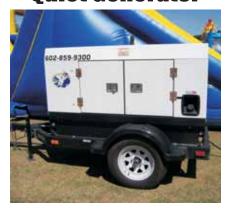

#### **20,000 Watt Super Ouiet Generator**

\$285.00 Up to 4 hours

This generator will power up to 8 inflatable blowers, large DJ or PA system, large light towers, concessions, etc.

There are 12 available circuits on this unit.