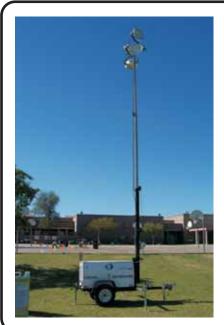

#### **4,000 Watt Self Powered Light Tower**

#### \$199.00 each **Up to 4 hours**

These light towers have 4 adjustable heads and go up about 30 feet. Perfect for lighting up a soccer field, school playground, etc.

**Drive up access required** to set up location