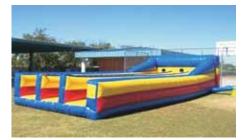

#### Inflatable Joust Arena

#### **\$230 / 4 hours**

\$10 per additional hour.
Includes standard setup.
Space requirements:
40' long x 30' wide x
10' tall