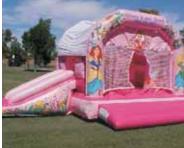

#### 15 x 20 Princess Bounce House With Slide

### \$149 / 4 hours Add a Cooling System for Only \$34.95

\$10 per additional hour. Includes standard setup. Interactive play items inside the bounce house. Space requirements: 30' x 20' x 15' tall