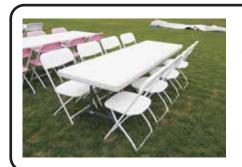

#### **8 Foot Rectangle Table & 8 White Chairs**

**Only \$21.95 Set** 

**Additional Tables \$10.03 each Additional Chairs \$1.49 each** 

### **8 Foot Rectangle**

**Only \$23.95 Set** 

**Additional Tables \$10.03 each Additional Chairs \$1.74 each** 