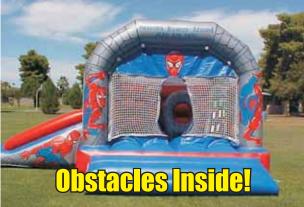

#### 15 x 20 Spider Bounce House With Slide

### \$149 / 4 hours Add a Cooling System for Only \$34.95

\$10 per additional hour. Includes standard setup. Interactive play items inside the bounce house. Space requirements: 30' x 20' x 15' tall