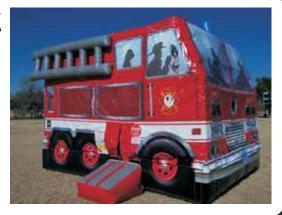

#### 13 x 16 Fire Truck Bouncer

#### \$139 / 4 hours

\$10 per additional hour. Includes standard setup. Space requirements: 20' x 20' x 15' tall