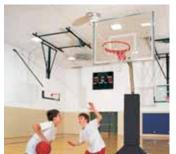

#### **Portable Basketball Goal**

Adjustable height from 7 to 10 feet

**\$289.00** / 4 hours

\$10 per additional hour. Comes complete with regulation basketball and 4 cones.

Recommended space: 25' x 25'