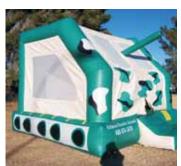

#### 15 x 15 Army Tank Bouncer

#### \$109 / 4 hours

\$10 per additional hour. Includes standard setup. Space requirements: 20' x 20' x 15' tall