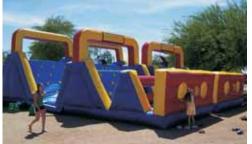

#### **Shockwave 3 Piece Obstacle Course**

#### \$599 / 4 hours

\$10 per additional hour.
Includes standard setup.
Space requirements:
55' long x 35' wide x 18' tall
Requires 3 separate electrical
outlets or generator.

This obstacle course rocks and features a 16' tall duel lane slide in the middle. You race through the 45' long obstacles, turn and climb the giant slide from behind then slide down to the end.