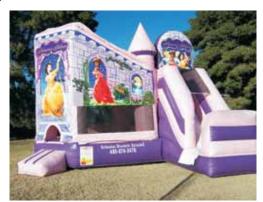

#### 15 x 20 Princess Bounce House With Slide

### \$149 / 4 hours Add a Cooling System for Only \$34.95

\$10 per additional hour. Includes standard setup. Interactive play items inside the bounce house. Space requirements: 30' x 20' x 15' tall