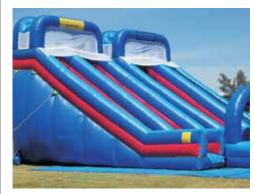

#### 21 Foot Dual Lane Wild Rapids Water Slide

All prices shown include standard setup. Standard setup is considered an area within 80 feet of sufficient electrical power and/or water supply.

Delivery and removal within free delivery area with flexible set up and removal times.