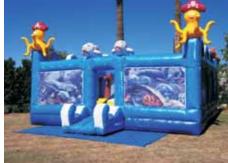

#### 25 x 25 Undersea Adventure Playland

#### \$425 / 4 hours

\$10 per additional hour. Includes standard setup. Space requirements: 35' x 35' x 20' tall