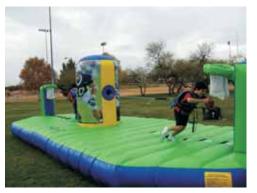

#### Inflatable Joust Arena

#### **\$230 / 4 hours**

\$10 per additional hour.
Includes standard setup.
Space requirements:
40' long x 30' wide x
10' tall