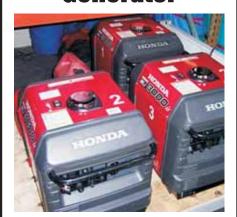

#### 3,000 Watt Super **Quiet Honda Generator**

\$49.95 Up to 4 hours

This generator will power 1 single inflatable blower and 1 concession or small DJ or PA system (excludes Slushy machine)

#### 7,000 Watt Super **Quiet Honda** Generator

\$85.00 Up to 4 hours

This generator will power 3-5 inflatable blowers, large DJ or PA system, small light towers. concessions, etc.

#### **20,000 Watt Super Ouiet Generator**

\$285.00 Up to 4 hours

This generator will power up to 8 inflatable blowers, large DJ or PA system, large light towers, concessions, etc.

There are 12 available circuits on this unit.

#### **36,000 Watt Super Ouiet Generator**

\$440.00 Up to 4 hours

This generator will power up to 13 inflatable blowers, large DJ or PA system, large light towers, concessions, etc. There are 18 available circuits on