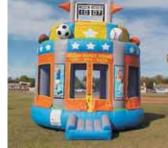

#### 15 x 15 Sports Arena Bounce House

## \$109 / 4 hours A Popular Choice For Birthday Parties!

\$10 per additional hour. Includes standard setup. Space requirements: 20' x 20' x 20' tall