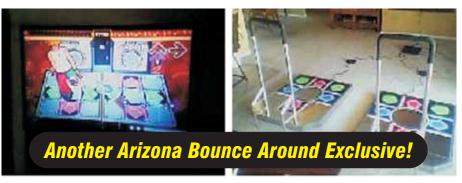

#### **Dance Dance Revolution - DDRMAX2**

#### \$149 / 4 hours Or \$199 / 12 hours

<u>Includes:</u> Giant Screen, Sound System, over 65 Songs, 2 Metal Arcade Dance Floors & Standard Setup.

Space requirements: 10' wide x 15' long. Must be set up indoors in dark area.