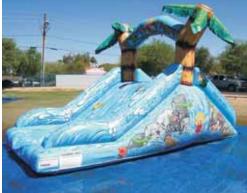

#### 25 x 25 Undersea Adventure Playland

#### \$425 / 4 hours

\$10 per additional hour. Includes standard setup. Space requirements: 35' x 35' x 20' tall