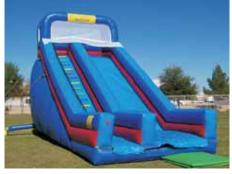

### The World's Tallest Inflatable Water Slide!

THIS IS THE ULTIMATE IN PARTY RENTALS!

Guaranteed To Impress Your Party Guests!

**The Rhino Water Slide** 

200' Long x 60' Wide x 40' High

\$3,500 per day \$5,000 for 2 days \$6,000 for 3 days

#### Our 200 Foot Long, 40 Foot Tall & 60 Foot Wide Monster Water Slide

This inflatable is so unique, we've actually rented and delivered it to events from California to Florida!

Call us for complete details on this very custom rental.

**Wet, Summer Months** 

**\$3,500** per day

**Wet, Summer Months** 

\$5,000 for 2 days

**Wet, Summer Months** 

\$6,000 for 3 days

Minimum space requirements: 200' long x 75' wide x 40' high

Guaranteed To Impress Your Guests!