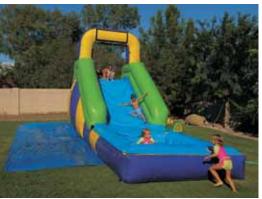

#### **14 Foot Single Lane Water Slide**

#### \$199 / 4 hours

\$10 per additional hour. Includes standard setup. Must be set up on grass.

Space requirements: 35' long x 15' wide x 16' tall