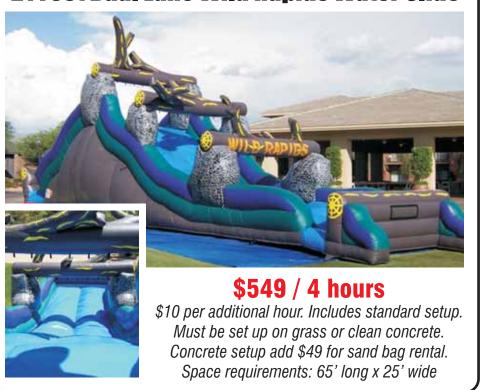

#### 21 Foot Dual Lane Wild Rapids Water Slide

All prices shown include standard setup. Standard setup is considered an area within 80 feet of sufficient electrical power and/or water supply.

Delivery and removal within free delivery area with flexible set up and removal times.