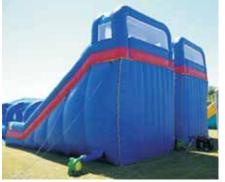

#### Our 200 Foot Long, 40 Foot Tall & 60 Foot Wide Monster Water Slide

This inflatable is so unique, we've actually rented and delivered it to events from California to Florida!

Call us for complete details on this very custom rental.

**Wet, Summer Months** 

**\$3,500** per day

**Wet, Summer Months** 

\$5,000 for 2 days

**Wet, Summer Months** 

\$6,000 for 3 days

Minimum space requirements: 200' long x 75' wide x 40' high

Guaranteed To Impress Your Guests!