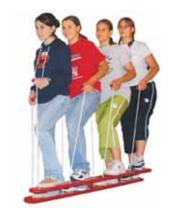

#### **4 Person Skies**

\$149 / 4 hours

\$10 per additional hour.
Comes complete with 2 pairs of
skies and 4 cones.
Recommended for ages
10 and up.