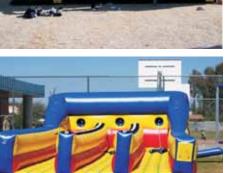

#### **Shockwave 3 Piece Obstacle Course**

#### \$599 / 4 hours

\$10 per additional hour.
Includes standard setup.
Space requirements:
55' long x 35' wide x 18' tall
Requires 3 separate electrical
outlets or generator.

This obstacle course rocks and features a 16' tall duel lane slide in the middle. You race through the 45' long obstacles, turn and climb the giant slide from behind then slide down to the end.