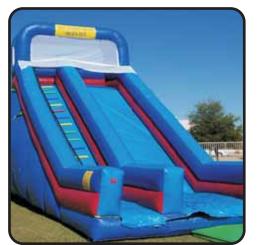

#### **Dual 24 Foot Tall Super Dry Slide**

\$850 / 4 hours

\$10 per additional hour. Includes standard setup. Must be set up on grass. Space requirements: 40' long x 50' wide x 26' tall

#### **24 Foot Tall Super Dry Slide**

\$425 / 4 hours

\$10 per additional hour. Includes standard setup. Must be set up on grass. Space requirements: 40' long x 25' wide x 26' tall