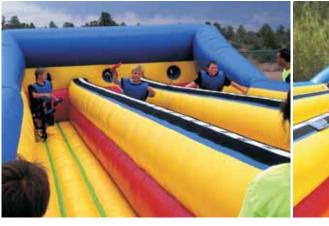

#### **Inflatable 3 Lane Bungee Run**

#### 3 Lane Bungee Run \$245 / 4 hours

\$10 per additional hour. Includes standard setup. Space requirements: 40' long x 20' wide

We Rent the Cleanest & Nost Unique Interactive Games in the Business!